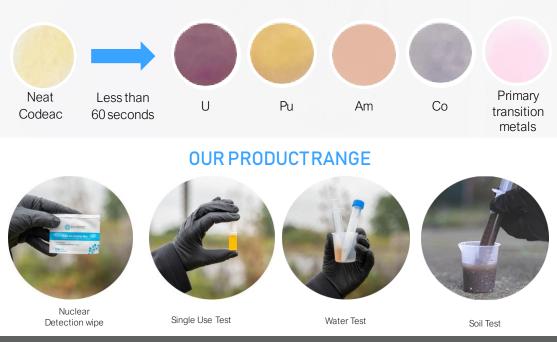

### **RELIABLE, FAST, RADIONUCLIDE DETECTION**

We specialize in developing cutting-edge products for rapid detection and management of nuclear threats. Our technology delivers results in under 60 seconds with specificity and high sensitivity.

Our products show an immediate visual color change when in contact with Uranium, Plutonium, Americium, Cobalt and Primary Transition Metals at trace levels.

www.codeacsolutions.com

www.codeacsolutions.com

### Simple and Easy-to-use Colorimetric Nuclear Detection